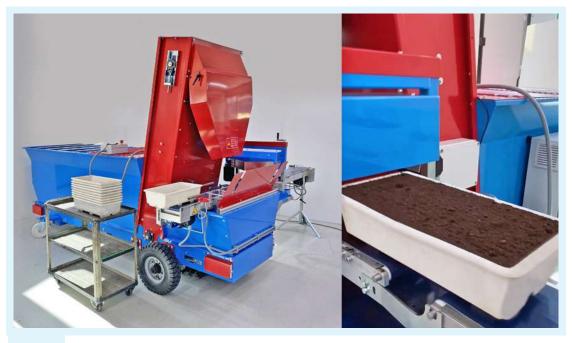

## **DETAILS**POTTING MACHINES

**IM2800** equipped for open-trays filling.

Pot passage width quickly adjustable with a single crank.

**IA3500 single-headed** potting machine: it is able to work with **pots from 8 to 27 cm**, of different shapes and materials.