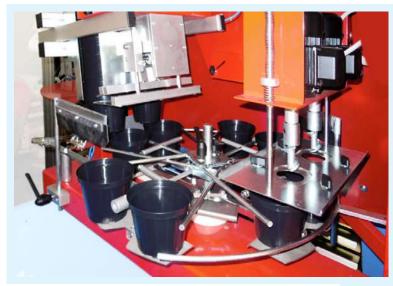

Position and height of leveler tubes are manually adjustable: the excess material removed is automatically put back into circulation.

INCLUDED ON:

TP2800, TP2400

Double head version for pot from diam. 8 to 14 cm: up to 3500 pots/hour.