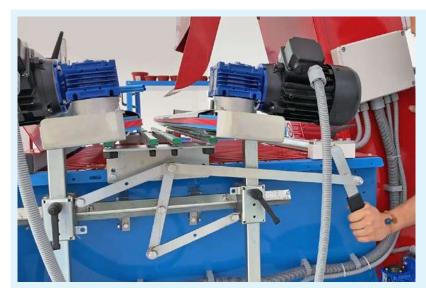

Position and height of leveler tubes are manually adjustable: the excess material removed is automatically put back into circulation.

INCLUDED ON:

TP2800, TP2400

Double head version for pot from diam. 8 to 14 cm: up to 3500 pots/hour.