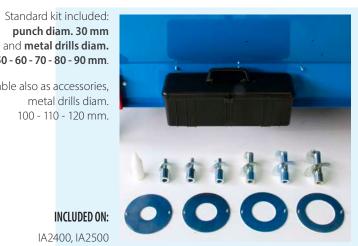

**AVAILABLE ON** 

IA2400, IA2500

and metal drills diam. 40 - 50 - 60 - 70 - 80 - 90 mm. Available also as accessories,

metal drills diam. 100 - 110 - 120 mm.

INCLUDED ON:

IA2400, IA2500

Single head version: up to 2400 pots/hour.

**INCLUDED ON:** 

IA2400, IA2500