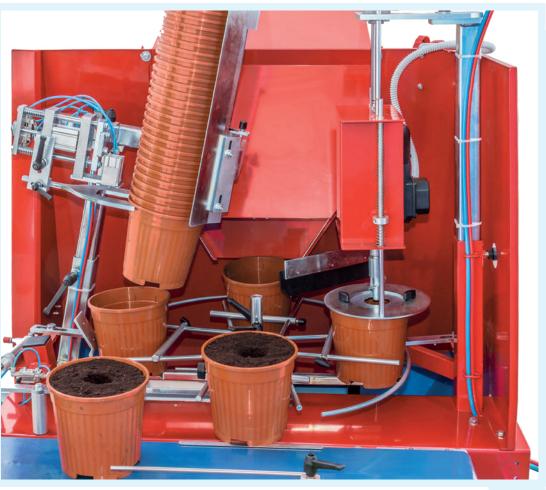

## **DETAILS**POTTING MACHINES



**IM2800** equipped for open-trays filling.



Pot passage width quickly adjustable with a single crank.







**IA3500 single-headed** potting machine: it is able to work with **pots from 8 to 27 cm**, of different shapes and materials.



Position and height of leveler tubes are manually adjustable: the excess material removed is automatically put back into circulation.

INCLUDED ON:

TP2800, TP2400







Double head version for pot from diam. 8 to 14 cm: up to 3500 pots/hour.

**AVAILABLE ON** 

IA2400, IA2500



and metal drills diam. 40 - 50 - 60 - 70 - 80 - 90 mm. Available also as accessories,

metal drills diam. 100 - 110 - 120 mm.

INCLUDED ON:

IA2400, IA2500



Single head version: up to 2400 pots/hour.

**INCLUDED ON:** 

IA2400, IA2500