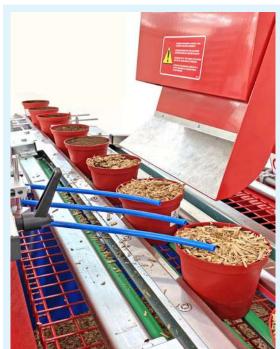

## **DETAILS**POTTING MACHINES

**IM2800** equipped for open-trays filling.

Pot passage width quickly adjustable with a single crank.

**IA3500 single-headed** potting machine: it is able to work with **pots from 8 to 27 cm**, of different shapes and materials.