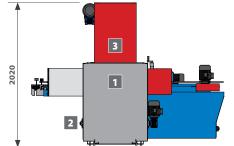

RT12 left version, accesorized with electric panel on the right side, soil compactor and motorised roller belt with 4 wheel row at the output.