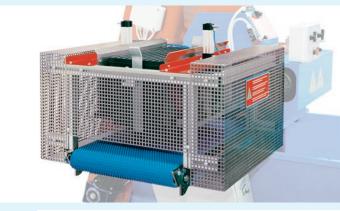

# MAIN ACCESSORIES TRAY FILLERS

Electropneumatic **3-movements destacker**, for **thermoformed trays PE - PET**.

## AVAILABLE ON: RN12, RT12, RE14, RC65

50

**Feed belt** for single trays or empty stacks for destacker L = 3300/4300/5300/6300 mm.

### AVAILABLE ON:

RN12, RT12, RE14, RC65

Electropneumatic **destaker with** 2-movements, adjustable with a single crank; for polystyrene trays and trays holder.

AVAILABLE ON: RN12, RT12, RE14, RC65

**Destacker** for heavy plastic trays **at injection in polypropylene PP**.