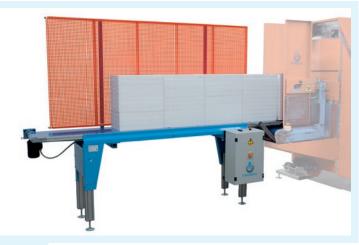

## AVAILABLE ON: RN12, RT12, RE14, RC65

50

**Feed belt** for single trays or empty stacks for destacker L = 3300/4300/5300/6300 mm.

### AVAILABLE ON:

RN12, RT12, RE14, RC65

Electropneumatic **destaker with** 2-movements, adjustable with a single crank; for polystyrene trays and trays holder.

AVAILABLE ON: RN12, RT12, RE14, RC65

**Destacker** for heavy plastic trays **at injection in polypropylene PP**.