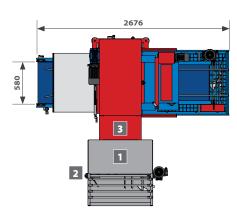

RT12 left version, accesorized with electric panel on the right side, soil compactor and motorised roller belt with 4 wheel row at the output.