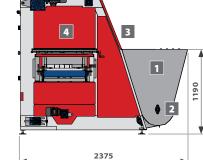

4 Longitudinal rotor with 4 blades, with

electronically adjustable flow rate.

1 Hopper capacity (standard): 600 litres.

rollers.

**2** Paddles shaft agitator.

3 Double chain soil elevator.

Conveyor belt on hopper's bottom with