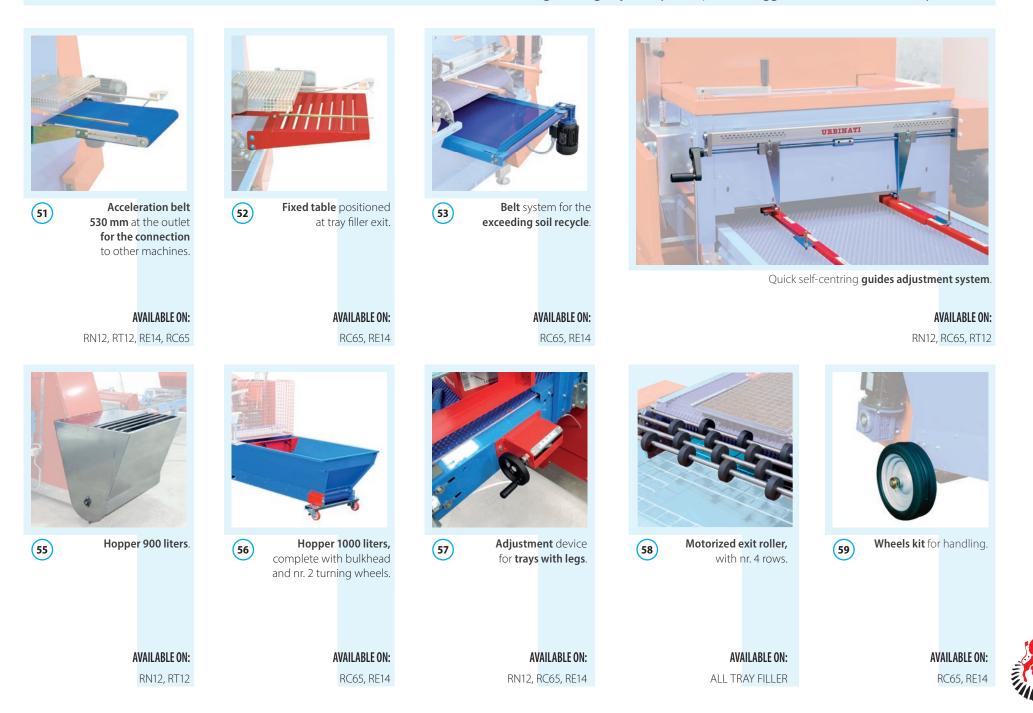

## AVAILABLE ON: RN12, RT12, RE14, RC65

50

**Feed belt** for single trays or empty stacks for destacker L = 3300/4300/5300/6300 mm.

### AVAILABLE ON:

RN12, RT12, RE14, RC65

Electropneumatic **destaker with** 2-movements, adjustable with a single crank; for polystyrene trays and trays holder.

AVAILABLE ON: RN12, RT12, RE14, RC65

**Destacker** for heavy plastic trays **at injection in polypropylene PP**.

49

AVAILABLE ON: RN12, RT12, RE14, RC65

- Advancement belt with electronically adjustable speed from 200 to 800 trays/hour.
- Soil compactor with rotating movement and eccentric for adjustable density.
- Device for hopper emptying with frequency driver.
- Soil hopper extension with **additional capacity of 500 liters**. AVAILABLE ON: RT12

(48)

• Vibrating table on conveyor belt. AVAILABLE ON: RN12, RT12, RE14, RC65