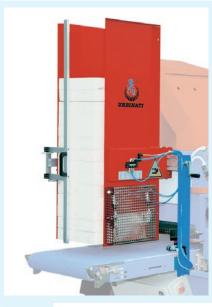

### AVAILABLE ON:

RN12, RT12, RE14, RC65

Electropneumatic **destaker with** 2-movements, adjustable with a single crank; for polystyrene trays and trays holder.

AVAILABLE ON: RN12, RT12, RE14, RC65

**Destacker** for heavy plastic trays **at injection in polypropylene PP**.