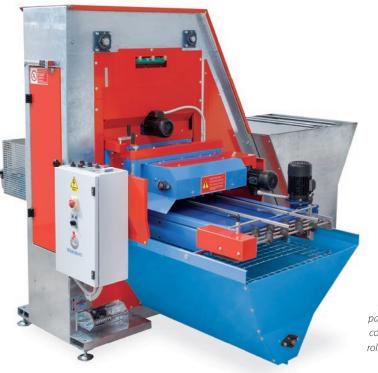

## MACHINE DESCRIPTION

The RT12 tray filler is particularly suitable for filling trays and pots that have to be transplanted: the soil deposited in the cells, in fact, is particularly soft and airy, and represents the ideal condition for transplanting young seedlings.

The soil dropping system is electronically dosed and controlled: this makes the machine versatile and suitable for the use of both light and heavy containers, from polystyrene to thermoformed trays.

The cells are filled with the same amount and degree of compaction of the soil, ensuring uniform growth throughout the container.

Total recovery system of excess soil and cranks for quick self-centring adjustment of the trays.

Thanks to the feeding belt system, the RT12 tray filler can be used both as a standalone machine and in a working line.