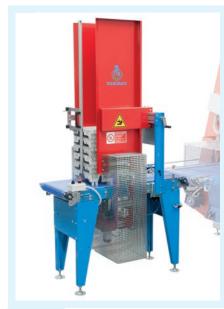

## MACHINE DESCRIPTION

The RT12 tray filler is particularly suitable for filling trays and pots that have to be transplanted: the soil deposited in the cells, in fact, is particularly soft and airy, and represents the ideal condition for transplanting young seedlings.

The soil dropping system is electronically dosed and controlled: this makes the machine versatile and suitable for the use of both light and heavy containers, from polystyrene to thermoformed trays.

The cells are filled with the same amount and degree of compaction of the soil, ensuring uniform growth throughout the container.

Total recovery system of excess soil and cranks for quick self-centring adjustment of the trays.

Thanks to the feeding belt system, the RT12 tray filler can be used both as a standalone machine and in a working line.

RT12 left version, accesorized with electric panel on the right side, soil compactor and motorised roller belt with 4 wheel row at the output.

# TECHNICAL SPECIFICATIONS

- Quick self-centring guide adjustment system.
- Recycling system for exceeding soil.
- Electric control panel start-stop, emergency and limit switch.
- Available in left and right version.
- Oscillating spillway and motorized brush for tray cleaning.