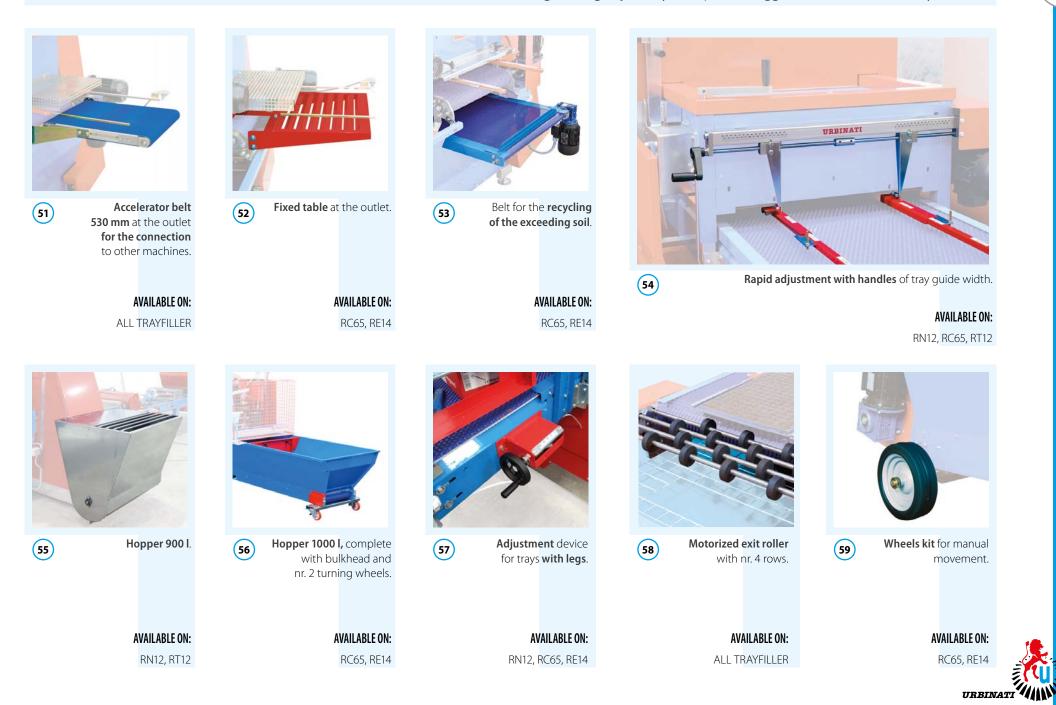

### AVAILABLE ON:

ALL TRAYFILLER

**Feeding belt** for single trays or empty stacks for denester L = 3300/4300/5300/6300 mm.

AYFILLER

Electropneumatic denester with rr. 2 movements, adjustable with

URBINATI

nr. 2 movements, adjustable with a single handle; for polystyrene trays and carrier.

AVAILABLE ON: All trayfiller

(47)

(50)

**Denester** for **heavy plastic trays** at injection and polystyrene **mod. DISPES**.

(49)

AVAILABLE ON: All trayfiller

- Advancement belt with electronically **adjustable speed from 200 to 800 trays/hour**.
- Soil compactor with rotating movement and eccentric for adjustable density.
- Device for hopper emptying with frequency driver.
- Peat hopper extension with **additional capacity of 500 I**. **AVAILABLE ON:** RT12

• Vibrating table on conveyor belt. AVAILABLE ON: ALL TRAYFILLER