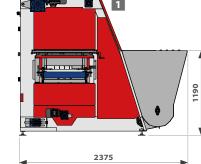

## TECHNICAL SPECIFICATIONS

- Soil distributor with electronic adjustable capacity.
- Electric control panel start-stop, emergency and limit switch.
- Available in left and right version.

| TECHNICAL DATA          | M.U.       | RT12    | RT12 A  | RT12 E  |
|-------------------------|------------|---------|---------|---------|
| HOURLY PRODUCTION (max) | trays/hour | 600     | 600     | 600     |
| TRAYS DIMENSIONS (max)  | mm         | 600x400 | 750x400 | 750x500 |
| TRAYS HEIGHT (max)      | mm         | 220     | 220     | 220     |
| WEIGHT                  | kg         | 790     | 790     | 790     |
| INSTALLED POWER         | kW         | 4       | 4       | 4       |
| HOPPER CAPACITY         |            | 600     | 600     | 600     |