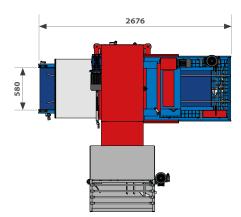

## TECHNICAL SPECIFICATIONS

- Soil distributor with electronic adjustable capacity.
- Electric control panel start-stop, emergency and limit switch.
- Available in left and right version.

| TECHNICAL DATA          | M.U.       | RT12    | RT12 A  | RT12 E  |
|-------------------------|------------|---------|---------|---------|
| HOURLY PRODUCTION (max) | trays/hour | 600     | 600     | 600     |
| TRAYS DIMENSIONS (max)  | mm         | 600x400 | 750x400 | 750x500 |
| TRAYS HEIGHT (max)      | mm         | 220     | 220     | 220     |
| WEIGHT                  | kg         | 790     | 790     | 790     |
| INSTALLED POWER         | kW         | 4       | 4       | 4       |
| HOPPER CAPACITY         |            | 600     | 600     | 600     |