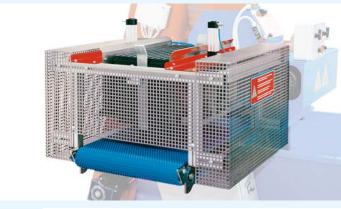

RT12 left version. accesorized with electric panel on the right side, soil compactor and motorised roller belt with 4 wheel row at the output.

1 Soil elevator with double chain.

**3** Recycling system for exceeding soil.

2 Oscillating scraper and tray cleaning brush.

TRAYFILLER - up to 600 trays/hour

URBINATI