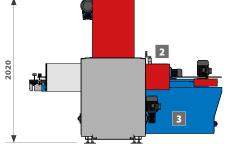

RT12 left version. accesorized with electric panel on the right side, soil compactor and motorised roller belt with 4 wheel row at the output.

## TECHNICAL SPECIFICATIONS

- Soil distributor with electronic adjustable capacity.
- Electric control panel start-stop, emergency and limit switch.
- Available in left and right version.

| TECHNICAL DATA          | M.U.       | RT12    | RT12 A  | RT12 E  |
|-------------------------|------------|---------|---------|---------|
| HOURLY PRODUCTION (max) | trays/hour | 600     | 600     | 600     |
| TRAYS DIMENSIONS (max)  | mm         | 600x400 | 750x400 | 750x500 |
| TRAYS HEIGHT (max)      | mm         | 220     | 220     | 220     |
| WEIGHT                  | kg         | 790     | 790     | 790     |
| INSTALLED POWER         | kW         | 4       | 4       | 4       |
| HOPPER CAPACITY         |            | 600     | 600     | 600     |