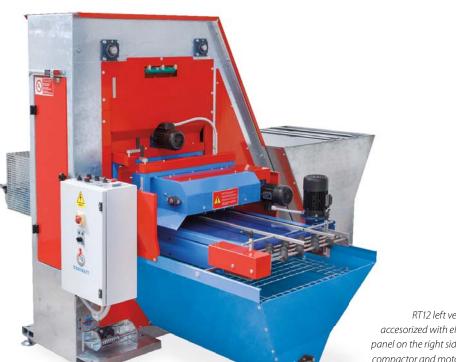

RT12 left version. accesorized with electric panel on the right side, soil compactor and motorised roller belt with 4 wheel row at the output.

1 Soil elevator with double chain.

**3** Recycling system for exceeding soil.

2 Oscillating scraper and tray cleaning brush.

TRAYFILLER - up to 600 trays/hour

URBINATI