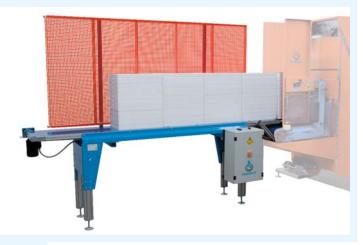

### AVAILABLE ON:

ALL TRAYFILLER

**Feeding belt** for single trays or empty stacks for denester L = 3300/4300/5300/6300 mm.

AYFILLER

Electropneumatic denester with rr. 2 movements, adjustable with

URBINATI