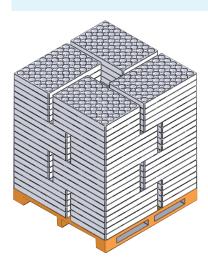

ax) | mm          | 750x500   |
| PALLET DIMENSIONS (max)     | mm          | 1300x1300 |

| TECHNICAL DATA            | M.U.  | PLZ  |
|---------------------------|-------|------|
| PALLETIZABLE HEIGHT (max) | mm    | 2000 |
| INSTALLED POWER           | kW    | 6    |
| AIR CONSUMPTION (max)     | l/min | 55   |



- Easy programming for the operator with 5,7" colour touch-screen panel.
- Stacking on pallets on pick-up side (standard) or opposite pick-up side (accessory).
- Automatic lubrification with tank on linear bearings.
- Available in left and right version.







Trays palletizer: pick-up gripper on loading phase.



Unloading phase: trays stacked on pallet.



Crates palletizer: pick-up gripper on unloading phase.

## EXAMPLE OF TRAYS DISPOSITIONS ON PALLET AND ON CC TROLLEYS









## MAIN ACCESSORIES

- Unloading side opposite to the pick up one.
- Fixed or rotating pick-up gripper, single or multiple.
- **Accumulation belt** for positioning stacks of trays, available in various lengths.
- Pallet destacker.
- Double chain **pallet positioner**, available in various lengths.