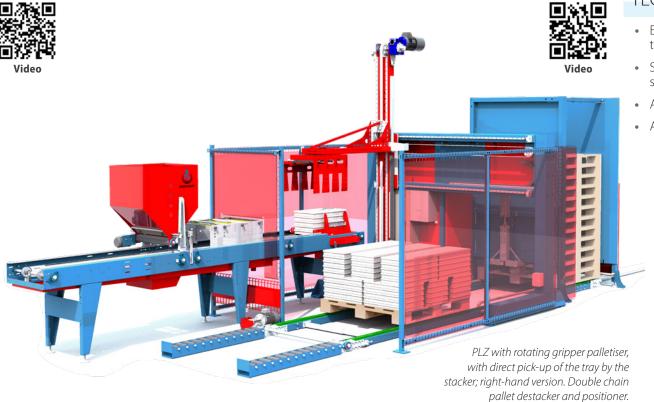

## MACHINE DESCRIPTION

Automated robot palletiser for trays and crates for handling and stacking them on pallets.

The rotating gripper automatically picks up the seeded containers from the output belt of the seeding line and stacks them neatly on the pallet: the layout is customisable and can be optimised both in terms of use of space and final stability of the load. It is also possible to equip the machine with a pallet dispenser with automatic delivery and feed system.

## MAIN ACCESSORIES

- Unloading side opposite to the pick up one.
- Fixed or rotating pick-up gripper, single or multiple.
- **Accumulation belt** for positioning stacks of trays, available in various lengths.
- Pallet destacker.
- Double chain **pallet positioner**, available in various lengths.