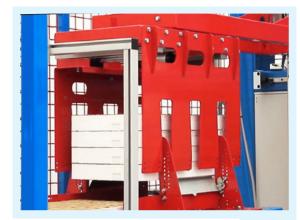

Trays palletizer: pick-up gripper on loading phase.

Unloading phase: trays stacked on pallet.

Crates palletizer: pick-up gripper on unloading phase.