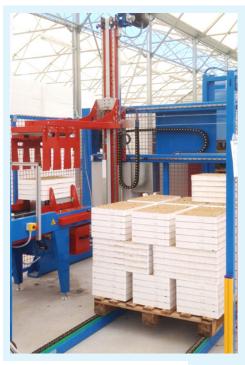

Trays palletizer: pick-up gripper on loading phase.

Unloading phase: trays stacked on pallet.

Crates palletizer: pick-up gripper on unloading phase.