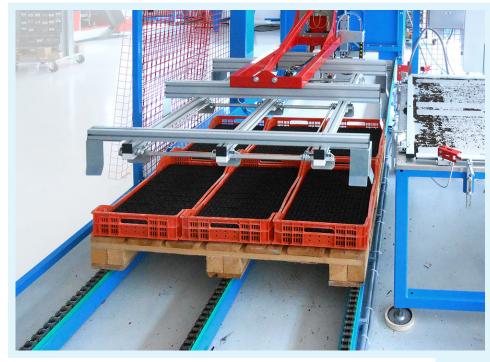

## MACHINE DESCRIPTION

Automated robot palletiser for trays and crates for handling and stacking them on pallets.

The rotating gripper automatically picks up the seeded containers from the output belt of the seeding line and stacks them neatly on the pallet: the layout is customisable and can be optimised both in terms of use of space and final stability of the load. It is also possible to equip the machine with a pallet dispenser with automatic delivery and feed system.

Trays palletizer: pick-up gripper on loading phase.

Unloading phase: trays stacked on pallet.

Crates palletizer: pick-up gripper on unloading phase.