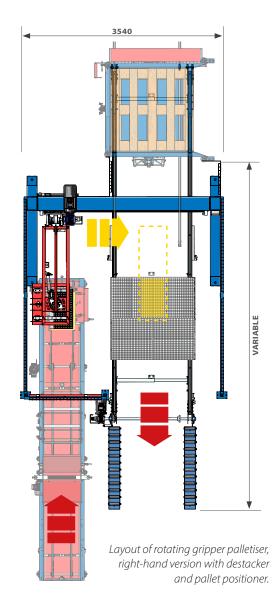

## MACHINE DESCRIPTION

Automated robot palletiser for trays and crates for handling and stacking them on pallets.

The rotating gripper automatically picks up the seeded containers from the output belt of the seeding line and stacks them neatly on the pallet: the layout is customisable and can be optimised both in terms of use of space and final stability of the load. It is also possible to equip the machine with a pallet dispenser with automatic delivery and feed system.

## MAIN ACCESSORIES

- Unloading side opposite to the pick up one.
- Fixed or rotating pick-up gripper, single or multiple.
- **Accumulation belt** for positioning stacks of trays, available in various lengths.
- Pallet destacker.
- Double chain **pallet positioner**, available in various lengths.