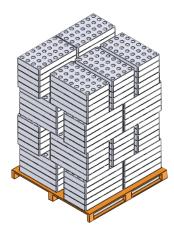

) | mm          | 750x500   |
| PALLET DIMENSIONS (max)     | mm          | 1300x1300 |

| TECHNICAL DATA            | M.U.  | PLZ  |
|---------------------------|-------|------|
| PALLETIZABLE HEIGHT (max) | mm    | 2000 |
| INSTALLED POWER           | kW    | 6    |
| AIR CONSUMPTION (max)     | l/min | 55   |



- Easy programming for the operator with 5,7" colour touch-screen panel.
- Stacking on pallets on pick-up side (standard) or opposite pick-up side (accessory).
- Automatic lubrification with tank on linear bearings.
- Available in left and right version.







Trays palletizer: pick-up gripper on loading phase.



Unloading phase: trays stacked on pallet.



Crates palletizer: pick-up gripper on unloading phase.

## EXAMPLE OF TRAYS DISPOSITIONS ON PALLET AND ON CC TROLLEYS









## MAIN ACCESSORIES

- Unloading side opposite to the pick up one.
- Fixed or rotating pick-up gripper, single or multiple.
- **Accumulation belt** for positioning stacks of trays, available in various lengths.
- Pallet destacker.
- Double chain **pallet positioner**, available in various lengths.