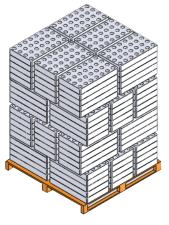

| mm          | 750x500   |
| PALLET DIMENSIONS (max)     | mm          | 1300x1300 |

| TECHNICAL DATA            | M.U.  | PLZ  |
|---------------------------|-------|------|
| PALLETIZABLE HEIGHT (max) | mm    | 2000 |
| INSTALLED POWER           | kW    | 6    |
| AIR CONSUMPTION (max)     | l/min | 55   |



- Easy programming for the operator with 5,7" colour touch-screen panel.
- Stacking on pallets on pick-up side (standard) or opposite pick-up side (accessory).
- Automatic lubrification with tank on linear bearings.
- Available in left and right version.







Trays palletizer: pick-up gripper on loading phase.



Unloading phase: trays stacked on pallet.



Crates palletizer: pick-up gripper on unloading phase.

## EXAMPLE OF TRAYS DISPOSITIONS ON PALLET AND ON CC TROLLEYS









## MAIN ACCESSORIES

- Unloading side opposite to the pick up one.
- Fixed or rotating pick-up gripper, single or multiple.
- **Accumulation belt** for positioning stacks of trays, available in various lengths.
- Pallet destacker.
- Double chain **pallet positioner**, available in various lengths.