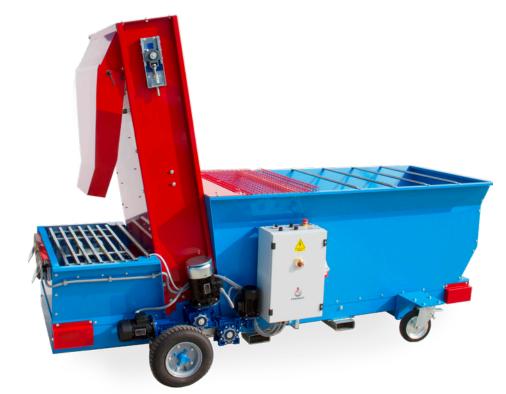

## **MACHINES DESCRIPTION**

The IM2800 and IM1800 manual potting machines are machines suitable for the filling of large pots as well as for covering the stem of plants with highly developed root systems.

They have large capacity hoppers and a vibrating support surface to ensure uniform filling of the pots, thus avoiding the formation of air pockets. The conveyor belt on the hopper's bottom runs at an adjustable speed, with an automatic recirculation system for excess material.

The soil discharge outlet has an adjustable inclination and can be single or double. Moreover, the single outlet can also be equipped with a chute and a ground support base with vibrating motor: in this way large pots can be filled directly on the ground and be handled more easily by the operator.