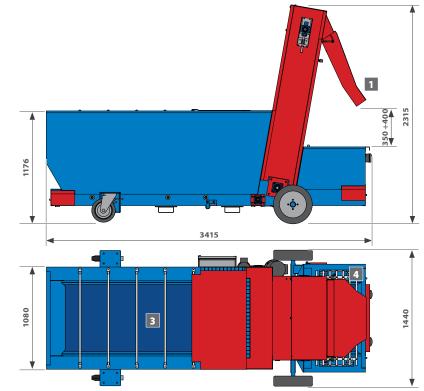

- Hopper capacity: 1600 liters for the IM2800 and 1100 liters (standard) for the IM1800.
- Double chain soil elevator width: 500 mm for the IM2800 and 800 mm for the IM1800.
- 1 Single discharge outlet, with manually adjustable tilt.
- 2 Double soil discharge outlet, with manually adjustable tilt.
- **3** Conveyor belt on hopper's bottom with rollers and soil recycling system.
- 4 Vibrating pot support plane.
- Adjustable support feet.