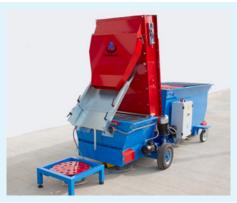

IM2800 equipped with chute and ground base with vibrating motor: particularly suitable for the filling of large pots.

5

**Double** soil discharge outlet.

| TECHNICAL DATA               | M.U.  | IM2800 |
|------------------------------|-------|--------|
| HOPPER CAPACITY              | 1     | 1600   |
| SOIL ELEVATOR CAPACITY (max) | l/min | 160    |
| POTS HEIGHT (max)            | mm    | 350    |
| INSTALLED POWER              | kW    | 2,5    |
| WEIGHT                       | kg    | 900    |

## MAIN ACCESSORIES

- Hopper extension for IM1800: total capacity of 1800 liters.
- **5 Chute** to fill large pots **and support base with vibrating motor** and free turning platform.
- Wheels kit for handling.