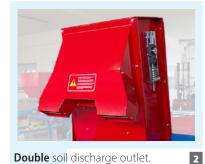

The soil discharge outlet has an adjustable inclination and can be single or double. Moreover, the single outlet can also be equipped with a chute and a ground support base with vibrating motor: in this way large pots can be filled directly on the ground and be handled more easily by the operator.

IM2800 equipped with chute and ground base with vibrating motor: particularly suitable for the filling of large pots.

5

**Double** soil discharge outlet.

| TECHNICAL DATA               | M.U.  | IM2800 |
|------------------------------|-------|--------|
| HOPPER CAPACITY              | 1     | 1600   |
| SOIL ELEVATOR CAPACITY (max) | l/min | 160    |
| POTS HEIGHT (max)            | mm    | 350    |
| INSTALLED POWER              | kW    | 2,5    |
| WEIGHT                       | kg    | 900    |