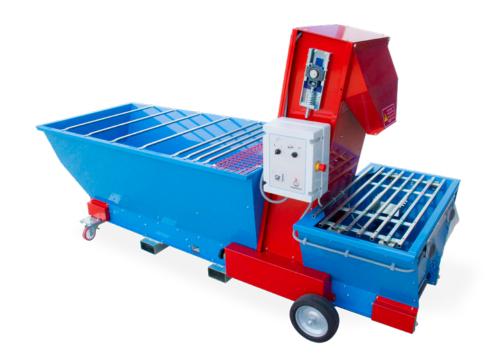

## **MACHINES DESCRIPTION**

The IM2800 and IM1800 manual potting machines are machines suitable for the filling of large pots as well as for covering the stem of plants with highly developed root systems.

They have large capacity hoppers and a vibrating support surface to ensure uniform filling of the pots, thus avoiding the formation of air pockets. The conveyor belt on the hopper's bottom runs at an adjustable speed, with an automatic recirculation system for excess material.

The soil discharge outlet has an adjustable inclination and can be single or double. Moreover, the single outlet can also be equipped with a chute and a ground support base with vibrating motor: in this way large pots can be filled directly on the ground and be handled more easily by the operator.