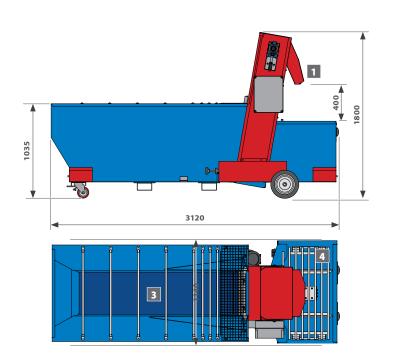

The soil discharge outlet has an adjustable inclination and can be single or double. Moreover, the single outlet can also be equipped with a chute and a ground support base with vibrating motor: in this way large pots can be filled directly on the ground and be handled more easily by the operator.

- Hopper capacity: 1600 liters for the IM2800 and 1100 liters (standard) for the IM1800.
- Double chain soil elevator width: 500 mm for the IM2800 and 800 mm for the IM1800.
- 1 Single discharge outlet, with manually adjustable tilt.
- 2 Double soil discharge outlet, with manually adjustable tilt.
- **3** Conveyor belt on hopper's bottom with rollers and soil recycling system.
- 4 Vibrating pot support plane.
- Adjustable support feet.