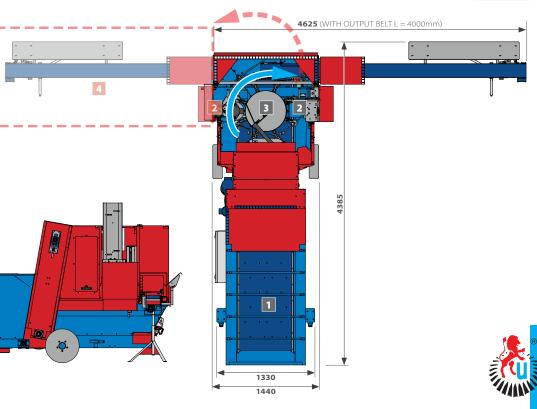

Output belt speed adjustable by PLC, as well as many other functions, which can be easily set from the remote control panel.

Automatic soil feeding system as standard supply, with recovery and recirculation of excess material. Supplied, metal drill diam. 40 mm with plate and pot output belt. L = 4000 mm.

# **TECHNICAL SPECIFICATIONS**

- 1 Hopper capacity 1600 liters; bottom of the belt hopper with sliding on rollers.
- **2** 3-movements pot destacker for round thermoformed or injection pot, with single separator.
- **3** Single-headed pot carousel (pot diam.  $8 \div 27$  cm).
- 4 Pot output belt L = 4000 mm, with adjustable speed.
- Excess soil recirculation system.
- Height-adjustable support feet.
- Metal drill diam. 40 mm with plate; fixed speed.