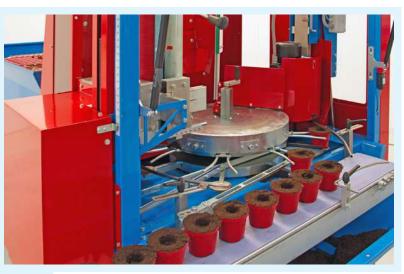

Pot carousel available in clockwise or counterclockwise rotation.

# **TECHNICAL SPECIFICATIONS**

- 1 Hopper capacity 1600 liters; bottom of the belt hopper with sliding on rollers.
- **2** 3-movements pot destacker for round thermoformed or injection pot, with single separator.
- **3** Single-headed pot carousel (pot diam.  $8 \div 27$  cm).
- 4 Pot output belt L = 4000 mm, with adjustable speed.
- Excess soil recirculation system.
- Height-adjustable support feet.
- Metal drill diam. 40 mm with plate; fixed speed.