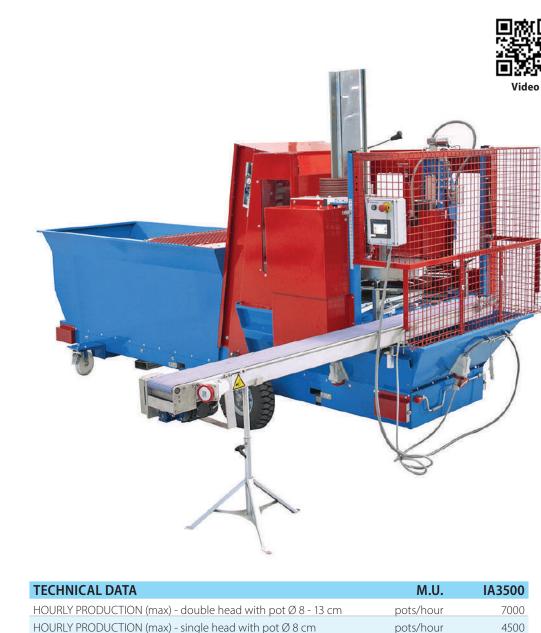

# DETAILS

1600

p. 54-55

**IA3500** with **single head**: pots in output from the carousel.

| HOURLY PRODUCTION (max) - double head with pot Ø 8 - 13 cm | pots/hour |  |
|------------------------------------------------------------|-----------|--|
| HOURLY PRODUCTION (max) - single head with pot Ø 8 cm      | pots/hour |  |
| HOURLY PRODUCTION (max) - single head with pot Ø 27 cm     | pots/hour |  |
| HOPPER CAPACITY                                            |           |  |
| BELT LENGHT (standard)                                     | mm        |  |
| WORKING HEIGHT                                             | mm        |  |
| INSTALLED POWER                                            | kW        |  |
| WEIGHT                                                     | kg        |  |
|                                                            |           |  |

# **TECHNICAL SPECIFICATIONS**

- 1 Hopper capacity 1600 liters; bottom of the belt hopper with sliding on rollers.
- **2** 3-movements pot destacker for round thermoformed or injection pot, with single separator.
- **3** Single-headed pot carousel (pot diam.  $8 \div 27$  cm).
- 4 Pot output belt L = 4000 mm, with adjustable speed.
- Excess soil recirculation system.
- Height-adjustable support feet.
- Metal drill diam. 40 mm with plate; fixed speed.