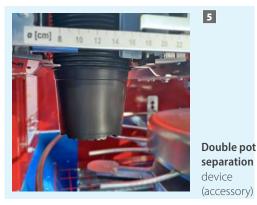

### (36) (37) (38) (39) (40) (41) (42) (43) (44) (45)

- Electromechanical version with Wheels kit with drawbar for tech adjustments.
- Pot carousel kit for **double head** Metal drills with plate, diam. from 30 to 120 mm. (pot diam. 8 ÷ 13 cm).
- **5** 3-movements **pot destacker** with **Speed variator** for drills. double pot separation device.
- Pot output belt available in the variants L = 5000 / 6000 mm.
- Motorised spillway with 4 rotating blades.