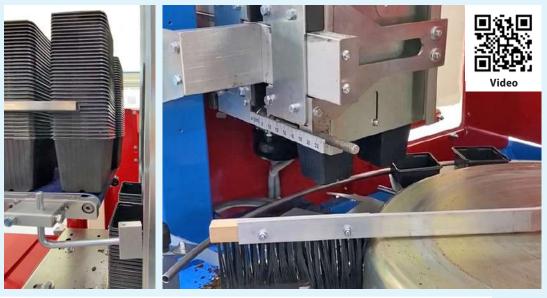

# **TECHNICAL SPECIFICATIONS**

- 1 Hopper capacity 1600 liters; bottom of the belt hopper with sliding on rollers.
- **2** 3-movements pot destacker for round thermoformed or injection pot, with single separator.
- **3** Single-headed pot carousel (pot diam.  $8 \div 27$  cm).
- 4 Pot output belt L = 4000 mm, with adjustable speed.
- Excess soil recirculation system.
- Height-adjustable support feet.
- Metal drill diam. 40 mm with plate; fixed speed.