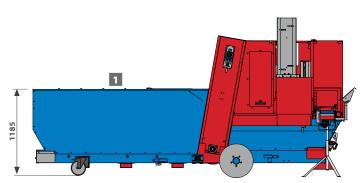

# DETAILS

1600

p. 54-55

**IA3500** with **single head**: pots in output from the carousel.

| HOURLY PRODUCTION (max) - double head with pot Ø 8 - 13 cm | pots/hour |  |
|------------------------------------------------------------|-----------|--|
| HOURLY PRODUCTION (max) - single head with pot Ø 8 cm      | pots/hour |  |
| HOURLY PRODUCTION (max) - single head with pot Ø 27 cm     | pots/hour |  |
| HOPPER CAPACITY                                            |           |  |
| BELT LENGHT (standard)                                     | mm        |  |
| WORKING HEIGHT                                             | mm        |  |
| INSTALLED POWER                                            | kW        |  |
| WEIGHT                                                     | kg        |  |
|                                                            |           |  |

# **TECHNICAL SPECIFICATIONS**

- 1 Hopper capacity 1600 liters; bottom of the belt hopper with sliding on rollers.
- **2** 3-movements pot destacker for round thermoformed or injection pot, with single separator.
- **3** Single-headed pot carousel (pot diam.  $8 \div 27$  cm).
- 4 Pot output belt L = 4000 mm, with adjustable speed.
- Excess soil recirculation system.
- Height-adjustable support feet.
- Metal drill diam. 40 mm with plate; fixed speed.