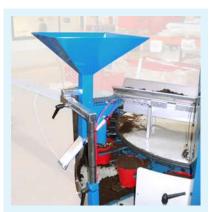

IA3500, IA2500, IA2400 or CONNECTED TO ANY OTHER MACHINE

Vermiculite dispenser. (44)

**AVAILABLE ON:** 

IA3500, IA2500, IA2400

Fertilizer batching plant 45 accessorized with tank 15 l.

> AVAILABLE ON: IA3500, IA2500, IA2400