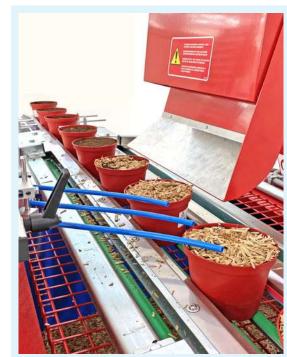

# **DETAILS**POTTING MACHINES

**IM2800** equipped for open-trays filling.

Pot passage width quickly adjustable with a single crank.

**IA3500 single-headed** potting machine: it is able to work with **pots from 8 to 27 cm**, of different shapes and materials.

Position and height of leveler tubes are manually adjustable: the excess material removed is automatically put back into circulation.

INCLUDED ON:

TP2800, TP2400

Double head version for pot from diam. 8 to 14 cm: up to 3500 pots/hour.