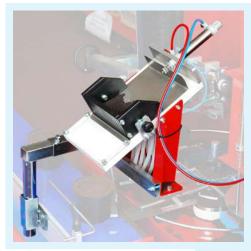

### These are some of the accessories available for our potting machine. Our **engineering dept**. is at your disposal **to suggest** the best solutions for your needs.

Mechanical seeder for spread sowing (39) for aromatic plants. Assembled on the turntable.

43

to separate.

IA3500, IA2500,

IA2400

IA3500, IA2500, IA2400

Mechanical seeder for aromatic plants, (40) complete with electric panel, pot block and descent seed guided with tubes or spread.