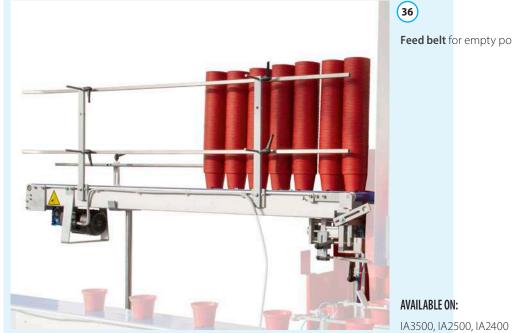

## POTTING MACHINES

36

Feed belt for empty pots.

(37)

Rotating table to pots accumulation; diameter 1000 mm.

IA3500, IA2500, IA2400

**Longer chute** to fill in the big pots and support base with vibrating motor.