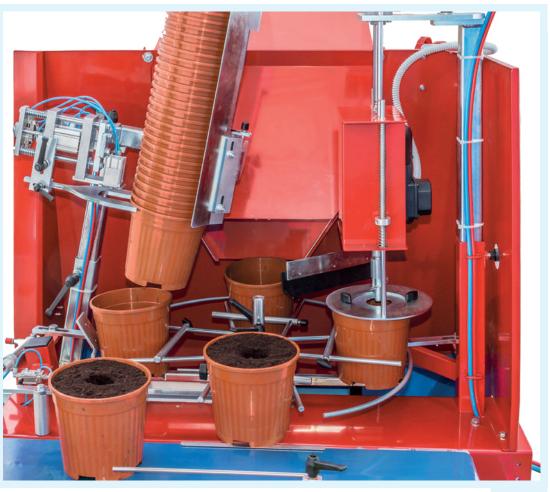

# **DETAILS**POTTING MACHINES

**IM2800** equipped for open-trays filling.

Pot passage width quickly adjustable with a single crank.

**IA3500 single-headed** potting machine: it is able to work with **pots from 8 to 27 cm**, of different shapes and materials.