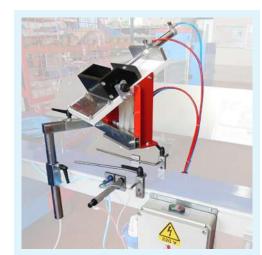

#### AVAILABLE ON:

Mechanic seeder for big seeds. 42

**AVAILABLE ON:** 

IA3500, IA2500, IA2400

IA3500, IA2500, IA2400

41

Pneumatic seeder for pots mod. SEMPOT, with descent tubes that guide seeds, for a precision sowing, or a spread sowing.