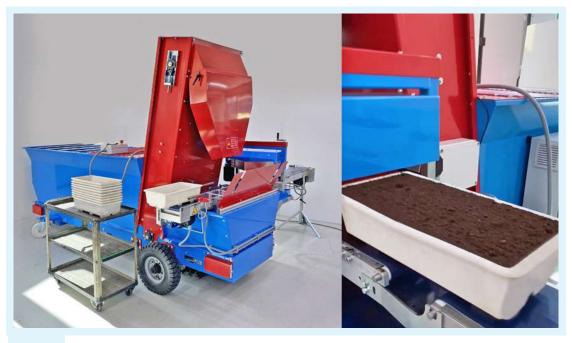

# **DETAILS**POTTING MACHINES

**IM2800** equipped for open-trays filling.

Pot passage width quickly adjustable with a single crank.

**IA3500 single-headed** potting machine: it is able to work with **pots from 8 to 27 cm**, of different shapes and materials.