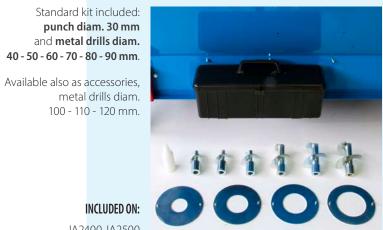

**AVAILABLE ON** 

IA2400, IA2500

INCLUDED ON:

IA2400, IA2500

Single head version: up to 2400 pots/hour.

**INCLUDED ON:** 

IA2400, IA2500