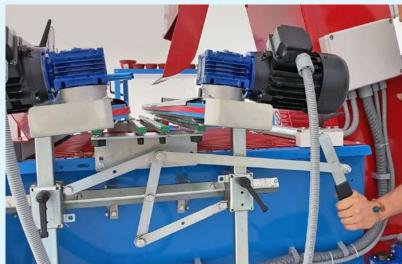

Video

3-movements destacker with double separator device, double head and modification kit for square pots.

AVAILABLE ON:

IA3500