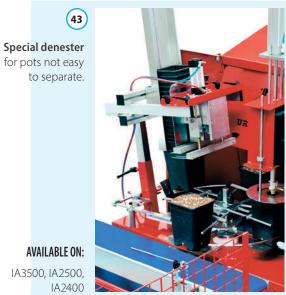

43

to separate.

IA3500, IA2500,

IA2400

IA3500, IA2500, IA2400

Mechanical seeder for aromatic plants, (40) complete with electric panel, pot block and descent seed guided with tubes or spread.