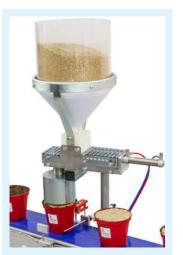

#### AVAILABLE ON:

Mechanic seeder for big seeds. 42

**AVAILABLE ON:** 

IA3500, IA2500, IA2400

IA3500, IA2500, IA2400

41

Pneumatic seeder for pots mod. SEMPOT, with descent tubes that guide seeds, for a precision sowing, or a spread sowing.

IA3500, IA2500, IA2400 or CONNECTED TO ANY OTHER MACHINE

Vermiculite dispenser. (44)

**AVAILABLE ON:** 

IA3500, IA2500, IA2400

Fertilizer batching plant 45 accessorized with tank 15 l.

> AVAILABLE ON: IA3500, IA2500, IA2400