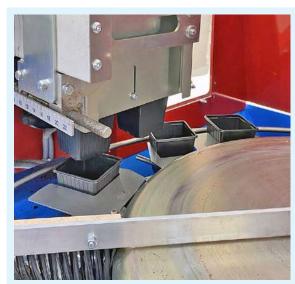

## POTTING MACHINES

36

Feed belt for empty pots.

(37)

Rotating table to pots accumulation; diameter 1000 mm.

IA3500, IA2500, IA2400

**Longer chute** to fill in the big pots and support base with vibrating motor.