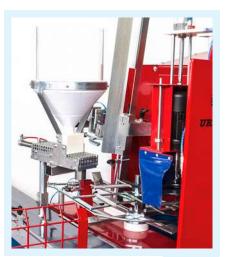

IA3500, IA2500, IA2400 or CONNECTED TO ANY OTHER MACHINE

Vermiculite dispenser. (44)

**AVAILABLE ON:** 

IA3500, IA2500, IA2400

Fertilizer batching plant 45 accessorized with tank 15 l.

> AVAILABLE ON: IA3500, IA2500, IA2400