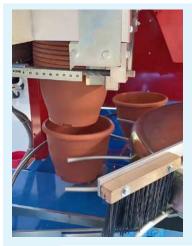

# **DETAILS**POTTING MACHINES

**IM2800** equipped for open-trays filling.

Pot passage width quickly adjustable with a single crank.

**IA3500 single-headed** potting machine: it is able to work with **pots from 8 to 27 cm**, of different shapes and materials.