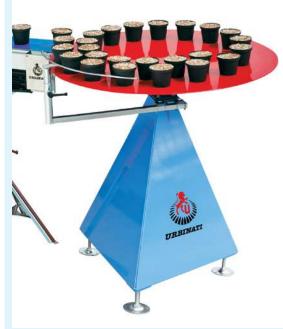

## POTTING MACHINES

36

Feed belt for empty pots.

(37)

Rotating table to pots accumulation; diameter 1000 mm.

IA3500, IA2500, IA2400

**Longer chute** to fill in the big pots and support base with vibrating motor.