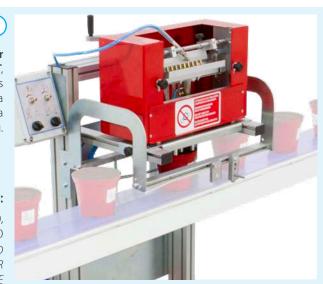

Video

3-movements destacker with double separator device, double head and modification kit for square pots.

AVAILABLE ON:

IA3500