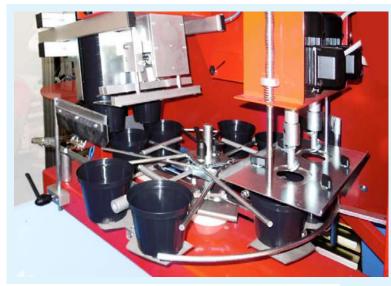

## POTTING MACHINES

36

Feed belt for empty pots.

(37)

Rotating table to pots accumulation; diameter 1000 mm.

IA3500, IA2500, IA2400

**Longer chute** to fill in the big pots and support base with vibrating motor.